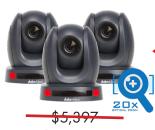

**MUST** Purchase RMC-300A with 3 Auto Tracking Cameras for **EXTRA SAVINGS** 

(3)PTC-285

\$5,399

\$5,999

\$3,507

FREE CAMERA CASE